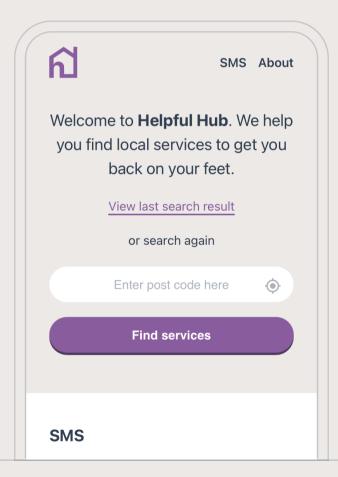

### Website

Simple, clean & concise

Search form above the fold

Fast (~20kb page size)

Works offline

Saves last result

Website

www.helpfulhub.uk

## **SMS Service**

**Dedicated number** 

Easy to use

A lot of potential - Can add many keywords and services

Price of a standard text

Don't need internet to access

07441444880

E11EJ goods